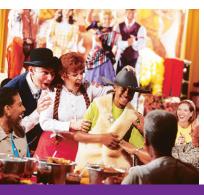

# Dinner Shows

The Disney Dining Plan can be used for the following Dinner Show experiences: Hoop-Dee-Doo Musical Revue, Mickey's Backyard BBQ (seasonal), both located at Disney's Fort Wilderness Resort & Campground, or Disney's Spirit of Aloha Show at Disney's Polynesian Resort. Dinner Shows offer family-style dining with live entertainment show performances throughout the meal, themed to the Resort setting.

- **Show tickets can be acquired through Concierge.** All Dinner Shows require Advance Reservations.
- 2 Two (2) Table Service meals for each person dining at a Dinner Show will be redeemed from your meal plan balance.