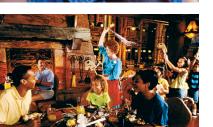

## Character Dining

The *Disney Dining Plan* can be used for character dining experiences. One (1) Table Service meal for each person participating in the character dining experience will be redeemed from your meal plan balance, unless otherwise noted.

Guests ages 3-9 must order from the child's menu where available. Reservations are strongly suggested.