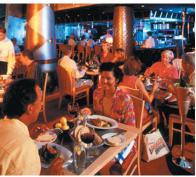

# Signature Restaurants

The *Disney Dining Plan* can be used for selected Disney signature restaurants at the *Walt Disney World*® Resort. This selected group of restaurants provides unparalleled cuisine served in elegant and relaxed surroundings.

Your Signature Restaurant Meal includes one (1) single serving:

- **Appetizer**
- **t** Entrée
- **Dessert**
- **W** Non-alcoholic beverage

2 Two (2) Table Service meals for each person dining at a signature restaurant will be redeemed from your meal plan balance.