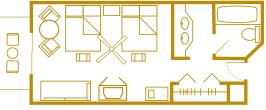

# Disney's Grand Floridian Resort & Spa Relish the elegance of a lavish

Disney Deluxe Resort that pays homage to Palm Beach's golden era. Enjoy shady verandahs, magnificent stained glass domes and the glittering chandeliers of this timeless Victorian-style Resort and spa.





## **Room Accommodations**

- 867 Rooms.
- Rooms accommodate up to five Guests, plus one child under age 3 in a crib.
- All rooms have two queen-size beds or one king-size bed and a day bed.
- Guests choosing **Club Level** accommodations at the *Royal Palm Club* and *Sugarloaf Lodge* receive personalized concierge service, and lounge with continental breakfast, midday snacks and evening wine, hors d'oeuvres, cordials and desserts.



Typical Standard Room with 2 queen beds & day bed, 448 Sq. Ft.

## DISNEY'S GRAND FLORIDIAN RESORT & SPA



### Dining

#### Signature Dining

- *Citricos* Dinner offering American cuisine celebrating savory Mediterranean flavors steaks on an oak-fired grill, seasonal seafood selections and creative pasta dishes.
- *Narcoossee's* Dinner featuring seafood and more in this waterfront restaurant that is nestled on the shores of Seven Seas Lagoon.
- *Victoria & Albert's* A prix fixe elegant, intimate seven-course dinner menu in a Victorian setting, offering Modern American cuisine. Extensive wine list; jacket required. Diners must be 10 years of age and older.

#### **Casual Dining**

• Grand Floridian Cafe – Breakfast, lunch and dinner.

#### **Disney Character Dining**

- *Supercalifragili