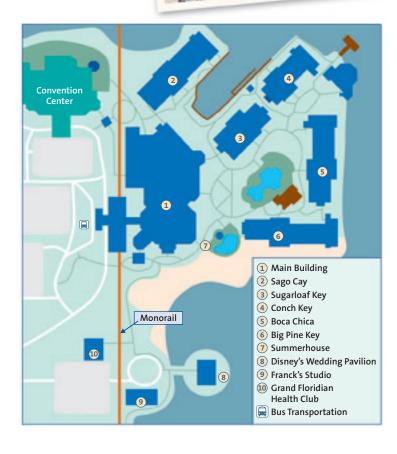

#### Transportation

- Monorail service to *Magic Kingdom*® Park, *Epcot*® and select *Disney Resort* hotels.
- Water launch service to *Magic Kingdom*® Park and select *Disney Resort* hotels.
- Bus service to other Walt Disney World® Resort locations.