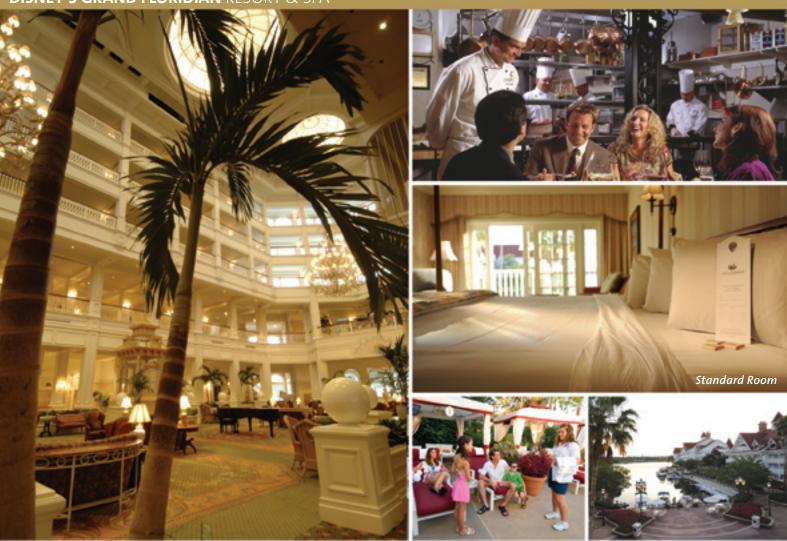

# Disney's Grand Floridian Resort & Spa Relish the elegance of a lavish

Disney Deluxe Resort that pays homage to Palm Beach's golden era. Enjoy shady verandahs, magnificent stained glass domes and the glittering chandeliers of this timeless Victorian-style Resort and spa.

Typical Standard Room with 2 queen beds & day bed, 448 Sq. Ft.

#### Signature Dining

- *Citricos* Dinner offering American cuisine celebrating savory Mediterranean flavors steaks on an oak-fired grill, seasonal seafood selections and creative pasta dishes.
- *Narcoossee's* Dinner featuring seafood and more in this waterfront restaurant that is nestled on the shores of Seven Seas Lagoon.
- *Victoria & Albert's* A prix fixe elegant, intimate seven-course dinner menu in a Victorian setting, offering Modern American cuisine. Extensive wine list; jacket required. Diners must be 10 years of age and older.